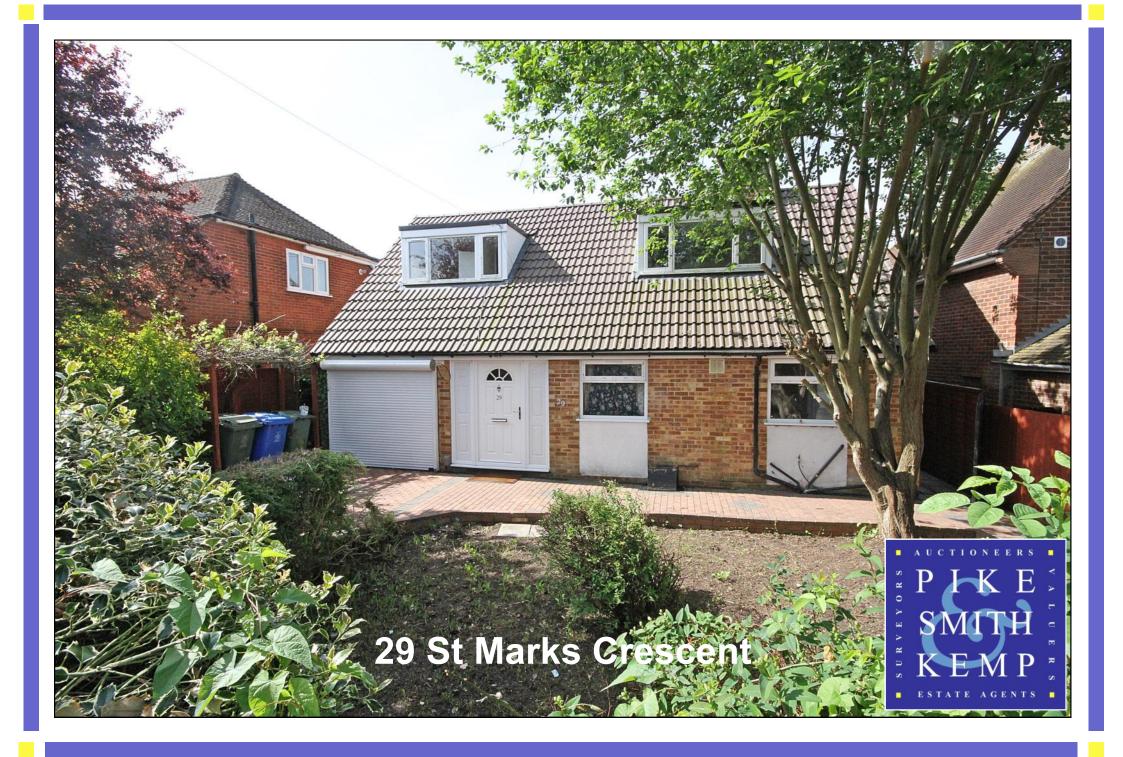

## 29 St Marks Crescent, Maidenhead Berkshire, SL6 5DD

'A well presented family home close to town'

With recent improvements including a new roof, new bathrooms, new central heating and new doors and windows, a particularly versatile chalet style detached house within walking distance of good local schools and circa 1 mile from the town and station. This individual property benefits further from circa ONE THIRD OF AN ACRE of south facing garden, summer house, garage and driveway. NO ONWARD CHAIN.

The property is situated in a convenient location within easy reach of central Maidenhead with its range of shopping and leisure facilities, including cinema complex. Local schools are highly regarded and transport links are excellent. There is a mainline station into London Paddington, serviced by the Elizabeth line, and both the M4 and M40 motorways are close by.