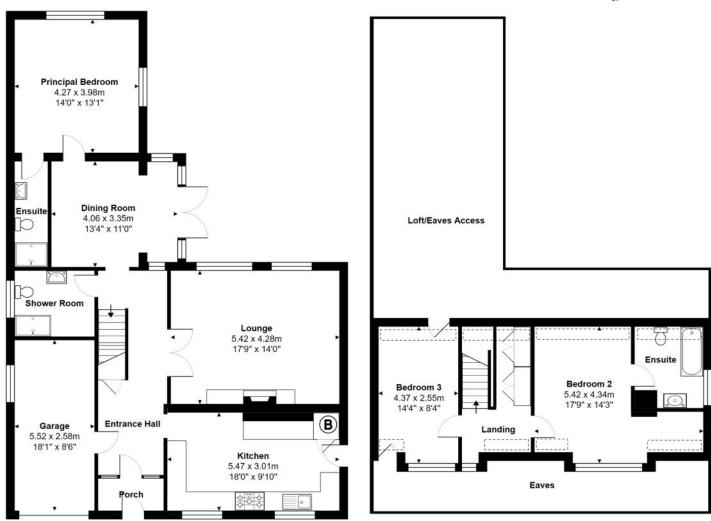

## **Accommodation summary**

**Ground Floor:** 

PORCH

ENTRANCE HALL

KITCHEN

LOUNGE

DINING ROOM

SHOWER ROOM

PRINICIPAL BEDROOM WITH EN-SUITE SHOWER ROOM

First Floor:

BEDROOM 2 WITH EN-SUITE BATHROOM

BEDROOM 3

LOFT/UNDER EAVES STORAGE

**Outside:** 

INTEGRATED GARAGE

FRONT GARDEN

1/3RD OF AN ACRE SOUTH FACING REAR GARDEN

SUMMER HOUSE

OFF STREET PARKING

## St Marks Crescent, Maidenhead, SL6 5DD

Approx. Total Area: 160.5 m² ... 1728 ft² (excluding eaves, loft/eaves access)

Whilst every attempt has been made to ensure the accuracy of the floorplans contained here, measurements of doors, windows and rooms are approximate and no responsibility is taken for any error, omission or mis-statement. These plans are for representation purposes only.