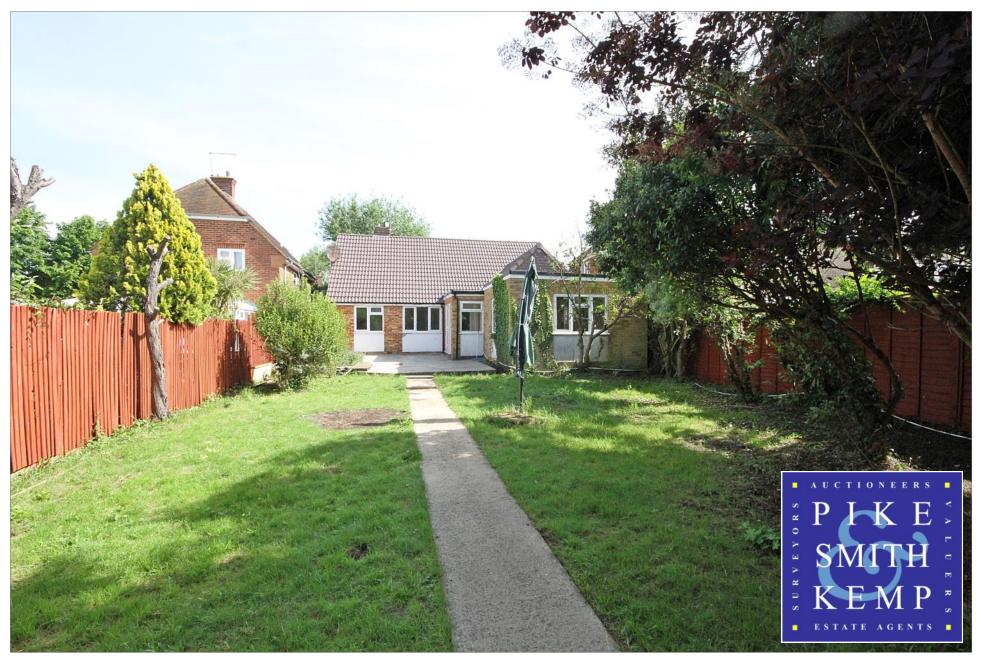

## 29 St Marks Crescent, Maidenhead Berkshire, SL6 5DD

'A well presented family home close to town'

With recent improvements including a new roof, new bathrooms, new central heating and new doors and windows, a particularly versatile chalet style detached house within walking distance of good local schools and circa 1 mile from the town and station. This individual property benefits further from circa ONE THIRD OF AN ACRE of south facing garden, summer house, garage and driveway. NO ONWARD CHAIN.

1/3RD OF AN ACRE SOUTH FACING REAR GARDEN

SUMMER HOUSE

OFF STREET PARKING